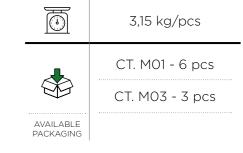

**Roasted smoked** Beef vac.

|          | 2,40 kg/pcs     |
|----------|-----------------|
| <u>.</u> | CT. M01 - 8 pcs |
|          | CT. M03 - 4 pcs |

AVAILABLE PACKAGING

Mortandella **Mendel Gastro** vac.