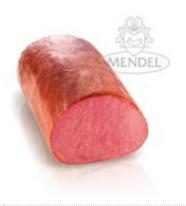

**Roasted smoked** Beef vac.

|          | 2,40 kg/pcs     |
|----------|-----------------|
| <u>.</u> | CT. M01 - 8 pcs |
|          | CT. M03 - 4 pcs |

AVAILABLE PACKAGING

Mortandella **Mendel Gastro** vac.