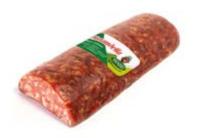

**Roasted smoked** Beef vac.

|          | 2,40 kg/pcs     |
|----------|-----------------|
| <u>.</u> | CT. M01 - 8 pcs |
|          | CT. M03 - 4 pcs |

AVAILABLE PACKAGING

Mortandella **Mendel Gastro** vac.