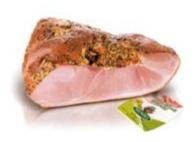

Tyrolean cooked ham squared and without skin 1/2 vac.

Prague-style ham 1/2 vac.

|                        | 4,60 kg/pcs     |
|------------------------|-----------------|
|                        | CT. M03 - 2 pcs |
| AVAILABLE<br>PACKAGING |                 |