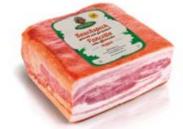

**Speck Mattonella** "Silver" without rind WHOLE vac.

| 4,20 kg/pcs       |
|-------------------|
| CT. M14 - 5 pcs   |
| CT. J01 - 160 pcs |

**Smoked bacon** "Old" double without cartilage 1/2\* vac.

|                        | 3,00 kg/pcs     |
|------------------------|-----------------|
|                        | CT. M01 - 8 pcs |
|                        | CT. M05 - 2 pcs |
| AVAILABLE<br>PACKAGING | CT. M08 - 1 pcs |