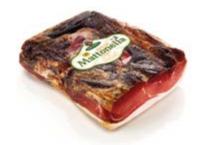

## Products FOR SLICING

**Speck Mattonella** without rind WHOLE vac.

| 5,00 kg/pcs     |
|-----------------|
| CT. M14 - 5 pc: |

CT. J01 - 140 pcs

AVAILABLE PACKAGING

AVAILABLE

CT. J02 - 70 pcs

CT. J02 - 80 pcs