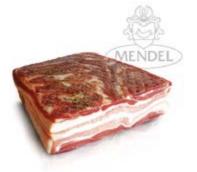

**Speck Mattonella** "Silver" without rind WHOLE vac.

| 4,20 kg/pcs       |
|-------------------|
| CT. M14 - 5 pcs   |
| CT. J01 - 160 pcs |

**Smoked bacon** "Old" double without cartilage 1/2\* vac.

|                        | 3,00 kg/pcs     |
|------------------------|-----------------|
|                        | CT. M01 - 8 pcs |
|                        | CT. M05 - 2 pcs |
| AVAILABLE<br>PACKAGING | CT. M08 - 1 pcs |