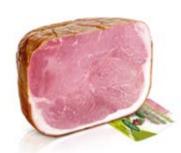

Tyrolean cooked ham squared and without skin 1/2 vac.

Prague-style ham 1/2 vac.

|                        | 4,60 kg/pcs     |
|------------------------|-----------------|
|                        | CT. M03 - 2 pcs |
| AVAILABLE<br>PACKAGING |                 |